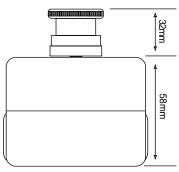

|                 |
| 36 Aright        | Black<br>Red | NSA-0B<br>NSA-0R | NSA-*<br>NSA-*R |



- ${\it 1. In place of *please insert the word, letters, or numbers you would like engraved. For standard engral}\\$
- 2. For specifications on engravings, please consult factory.

## **Part Numbers: Base Mount Contact Blocks**

| Configuration | Part Number |
|---------------|-------------|
| 1N0           | HW-S10      |
| 1NC           | HW-S01      |

**Part Numbers: Plug Adaptors** 

| i ait ivallibeis. I lug Auaptois |             |  |
|----------------------------------|-------------|--|
| Туре                             | Part Number |  |
| G1/2                             | HW9Z-G      |  |
| PG16                             | HW9Z-PG     |  |



## **Panel Mount Dimensions**





Panel Mount Dimensions

58mm

2-4.6mm