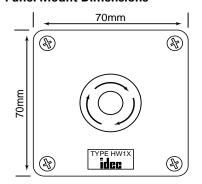

|                 |
| 36 Aright        | Black<br>Red | NSA-0B<br>NSA-0R | NSA-*<br>NSA-*R |



- ${\it 1. In place of *please insert the word, letters, or numbers you would like engraved. For standard engral}\\$
- 2. For specifications on engravings, please consult factory.

## **Part Numbers: Base Mount Contact Blocks**

| Configuration | Part Number |
|---------------|-------------|
| 1N0           | HW-S10      |
| 1NC           | HW-S01      |

**Part Numbers: Plug Adaptors** 

| i ait ivallibeis. I lug Auaptois |             |  |
|----------------------------------|-------------|--|
| Туре                             | Part Number |  |
| G1/2                             | HW9Z-G      |  |
| PG16                             | HW9Z-PG     |  |



## **Panel Mount Dimensions**





Panel Mount Dimensions

58mm

2-4.6mm